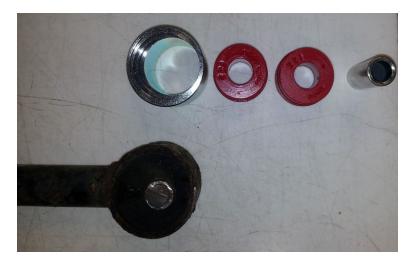

The bag for 12AA contains 4x 12Z polyurethane pieces, 2x 12AA inner tubes and 2x 12AA outer tubes. The outer metals have an excentric bore to allow the links to be re-fitted properly to the car. 12Z contains the same number of polyurethane castings and inner tubes but uses 12Z outer metals.

## **12AA/12Z FITTING INSTRUCTIONS**

Fitting 12AA and 12Z to the long links requires the excentric bore of the outer metals of each bush to be placed such as it is facing the centre of the arm.

Fitting 12AA to the shorter links is different. The excentric bore needs to be facing the end of the arm, not the centre of it in order to replicate the original bush.