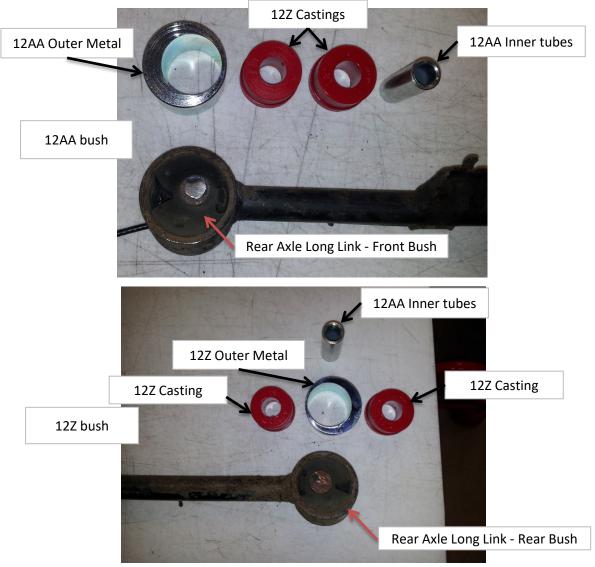

The bag for 12AA contains 4x 12Z polyurethane pieces, 2x 12AA inner tubes and 2x 12AA outer tubes. The outer metals have an excentric bore to allow the links to be re-fitted properly to the car. 12Z contains the same number of polyurethane castings and inner tubes but uses 12Z outer metals.

## **12AA/12Z FITTING INSTRUCTIONS**

Fitting 12AA and 12Z to the long links requires the excentric bore of the outer metals of each bush to be placed such as it is facing the centre of the arm.

Fitting 12AA to the shorter links is different. The excentric bore needs to be facing the end of the arm, not the centre of it in order to replicate the original bush.