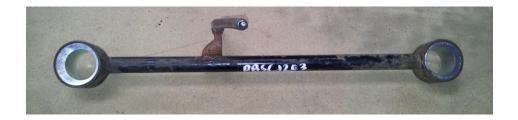

The rear suspension of the Nissan Micra K11 features two long links, two short links and a panhard rod.

Only the long and short links will be covered here.

Fitting instructions - Last updated 20/08/2014