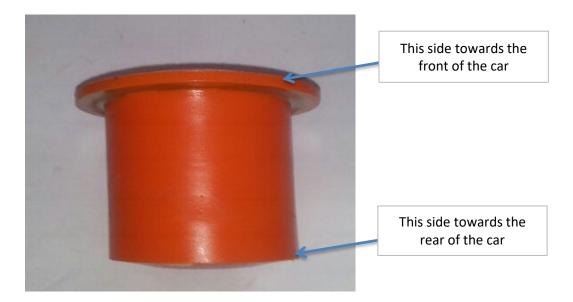

## **Bag Contents**

2x 1BN Polyurethane Pieces

The bush should be fitted on the wishbone such as the flange faces the front of the car.