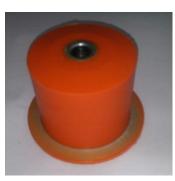

## **Bag Contents**

2x 1BN Polyurethane Pieces

The bush should be fitted on the wishbone such as the flange faces the front of the car.