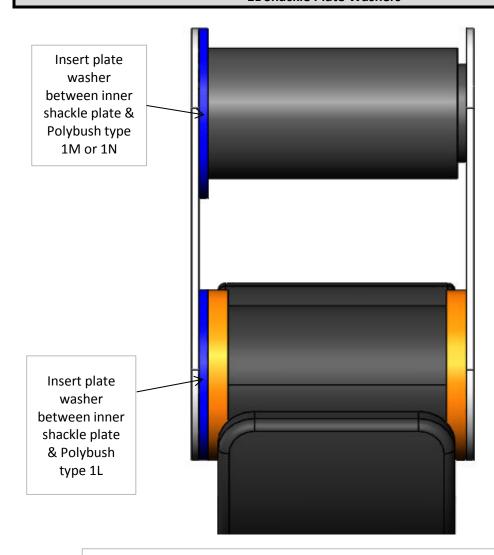

## All Land Rover leaf spring models (except 101). The rear eye of each spring.

You will find that Land Rover have welded spacers to the inside of both the shackle plates where the spring eye bolts on.

Because of this, it is necessary to insert plate washers between the shackle plate and the spring eye bush type 1L. Otherwise the bush may ride over the spacers.

To ensure that the shackle plates are parallel, it is also necessary to insert plate washers between the shackle plate and the chassis bush 1M or 1N. There are therefore eight washers included in the kit.