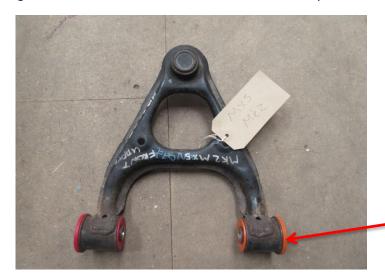

## 27A, B and C

Thank you for purchasing a set of bushes for your Mazda MX5 NA/NB. The following instructions will help you fitting these bushes correctly to ensure optimal performance.

The bag for 27A contains 4x 27A castings, the bag for 27B, 2x 27B castings and the bag for 27C, 2x 27C castings. All these bushes have bonded-in tubes, i.e. they cannot be removed from the bush.