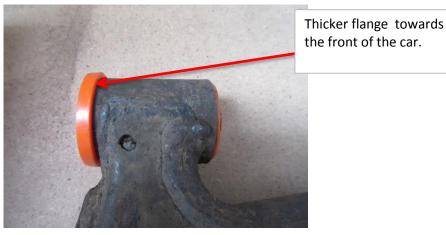

Thicker flange towards the front and the rear of the car.

27C is not handed and can be fitted either ways.

If you have any questions regarding the fitment of these bushes, please give us a ring on 01978664316 or send us an e-mail on sales@polybush.co.uk.