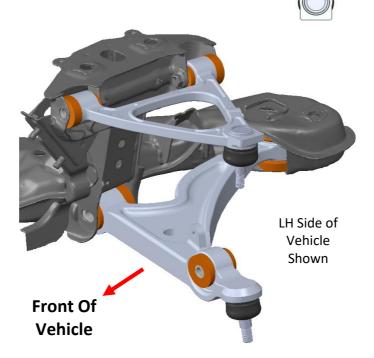

### Step 3:

Fit the bush from the outside to the inside of the wishbone on either side.

NOTE: The flanges **must** be on the <u>outside</u> of the wishbone as shown in the diagram.