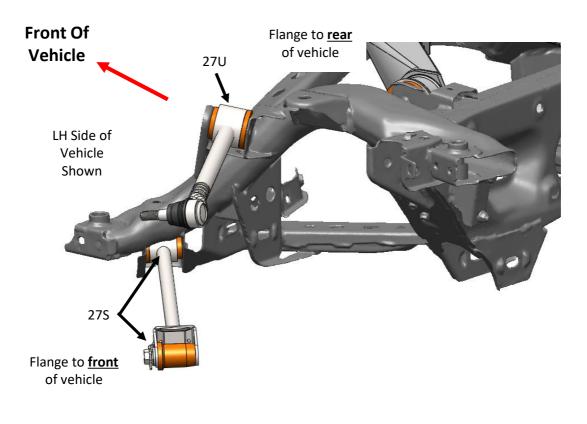

**FITTING INSTRUCTIONS** 

27S & 27U

Step 1:

Remove existing bushes and ensure the bore is clear of debris and sharp edges.

Step 2:

27S is fitted to the Trailing Link Arm. OEM Part No. NE5128200A & into the Upright. Both of these bushes should be fitted from the front of the vehicle to the rear. I.e. the Flange side should be towards the front of the vehicle.

Step 3:

27U is fitted into the Upper Trailing Link. OEM Part No's NE5128D00B & NE5128D10B. This bush should be fitted from the rear of the car towards the front. I.e. the Flange should be towards the rear of the car.