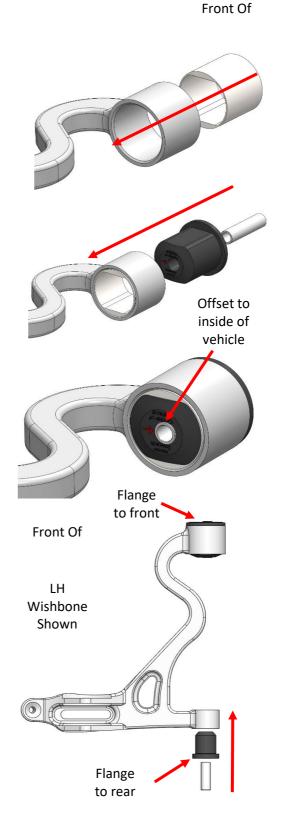

### Step 2:

Insert 31AS Outer Shell ensuring the flat sides are parallel with the arm, until flush with the end of the bore.

## Step 3:

Insert 31AS bush into the outer shell with the offset to the inside of the vehicle. The Flange should be towards the front of the vehicle.

NOTE: The bush is marked to assist on fitment.

## Step 4:

Insert 31AS Inner Tube until flush.

## Step 5:

Insert 31AR Bush, the flange should be to the rear of the vehicle.