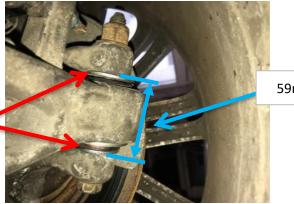

There are two possible sizes of bush application - 54mm & 59mm.

The x4 1L washers supplied are to accommodate the 59mm application only.

The washers are not required on a 54mm setup.

31BF - Pushed in from the rear of the vehicle to the front.

x2 1L washers to be fitted either side of 31BF Polybush to both sides of the vehicle where there is 59mm gap between the brackets.

59mm Width

If you have any questions regarding the fitment of these bushes, please give us a ring on 01978664316 or send us an e-mail on sales@polybush.co.uk.