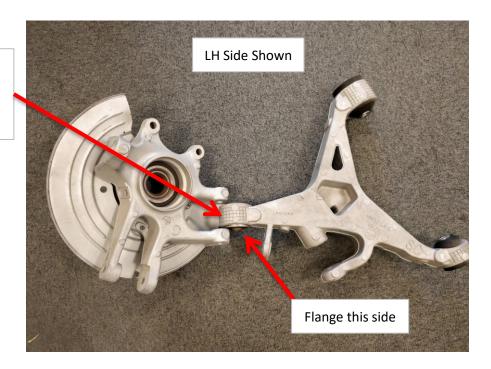

## 31BF

Thank you for purchasing a set of bushes for your DEW platform-based vehicle. The following instructions will help you fit these bushes correctly to ensure optimal performance.

The bags contain 2x 31BF and 4x 1L washers.

There are two possible sizes of bush application - 54mm & 59mm.

The x4 1L washers supplied are to accommodate the 59mm application only.

The washers are not required on a 54mm setup.

31BF - Pushed in from the rear of the vehicle to the front.