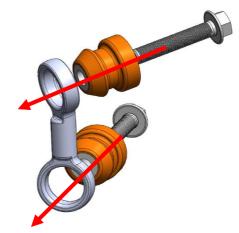

# Step 4:

Using a vice or similar, wind the bush into the housing ensuring the larger flat section of the bush is facing the inside of the vehicle. The bolt head should touch the larger side of the bush. Check the leading edge has puished all the way through the bore and is fully seated.