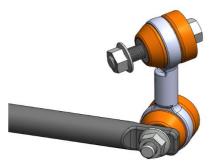

# Step 5:

Reconnect the Drop Link to the wishbone and anti-roll bar and loosely tighten.