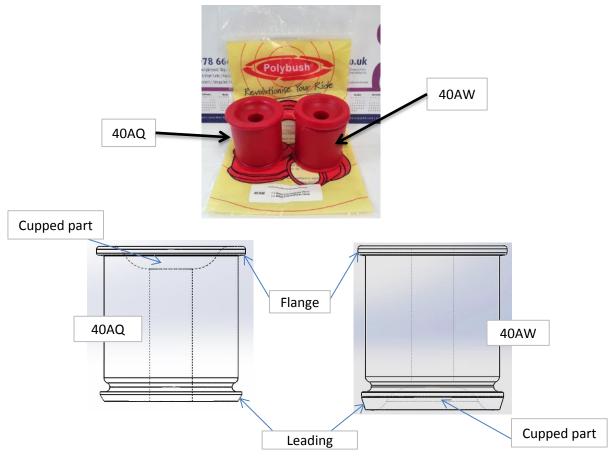

The bag contains two bushes that are substantially different: 1x 40AW and 1x 40AQ.

The brackets on your model are not handed: one end of the bracket has a turned in lip, this lip will face towards the front of the vehicle on one side and towards the rear on the other side. Note that the cupped end of the bush must always face forwards towards the wishbone.

## C1 PLATFORM - 40AW PART SET

Both bushes should be inserted leading edge first into the end of the bracket without the lip, washing up liquid can be used to ease insertion.

When the bracket is fitted back to the car the cupped end must face forward.