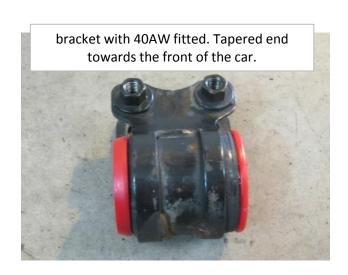

The bag contains two bushes that are substantially different: 1x 40AW and 1x 40AQ.

The brackets on your model are not handed: one end of the bracket has a turned in lip, this lip will face towards the front of the vehicle on one side and towards the rear on the other side. Note that the cupped end of the bush must always face forwards towards the wishbone.

## C1 PLATFORM - 40AW PART SET

Both bushes should be inserted leading edge first into the end of the bracket without the lip, washing up liquid can be used to ease insertion.

When the bracket is fitted back to the car the cupped end must face forward.