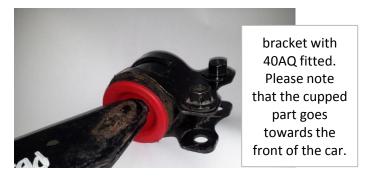

The bag contains two bushes that are substantially different: 1x 40AW and 1x 40AQ.

The brackets on your model are not handed: one end of the bracket has a turned in lip, this lip will face towards the front of the vehicle on one side and towards the rear on the other side. Note that the cupped end of the bush must always face forwards towards the wishbone.

## C1 PLATFORM - 40AW PART SET

Both bushes should be inserted leading edge first into the end of the bracket without the lip, washing up liquid can be used to ease insertion.

When the bracket is fitted back to the car the cupped end must face forward.