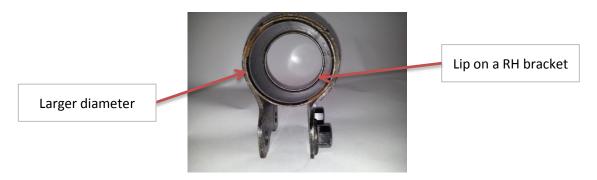

The bag contains two bushes that are substantially different: 1x 40AW and 1x 40AQ.

The brackets on your model are not handed: one end of the bracket has a turned in lip, this lip will face towards the front of the vehicle on one side and towards the rear on the other side. Note that the cupped end of the bush must always face forwards towards the wishbone.