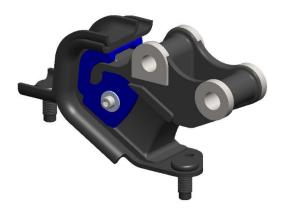

#### Step 2:

Insert both 41AY & 41AZ Halfs into either side of the mount until flush with the mount edges.