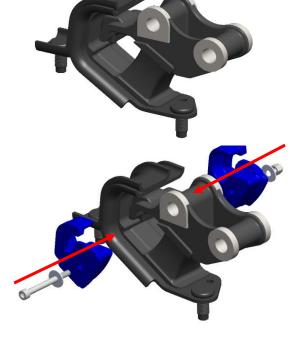

#### Step 2:

Insert both 41AY & 41AZ Halfs into either side of the mount until flush with the mount edges.

### Step 3:

Insert the bolt with a washer either side