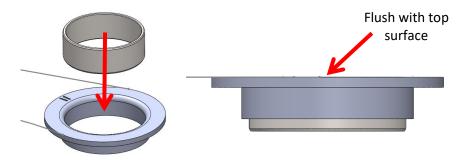

**OEM Part Numbers** 

Step 1 Press out existing OEM bush including the outer metal shell. Ensure no sharp edges are

Step 2 Press the Polybush outer metal shell into the bore from the top of the wishbone (radiused side) until flush with the top side of the wishbone.

Note: Depending on which VAG model the metal shell will sit lower in one than the other.

- Step 3 Apply washing up liquid or similar to the leading edge flange, bore of the bush and the outer metal.
- Step 4 Insert the bush into the housing at a slight angle and push until the flange appears on the underside.