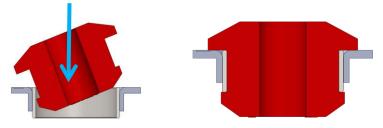

Note: Depending on which VAG model the metal shell will sit lower in one than the other.

- Step 3 Apply washing up liquid or similar to the leading edge flange, bore of the bush and the outer metal.
- Step 4 Insert the bush into the housing at a slight angle and push until the flange appears on the underside.

Step 5 Insert tube until flush.

Step 6 Refit wishbone into the subframe bracketry and tighten to OE torque specifications.