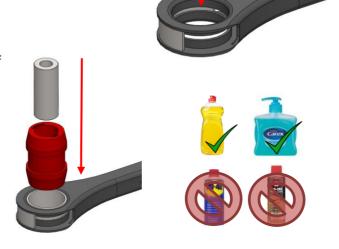

Step 1: Using the provided removal/installation tools, press out the OE bush. NOTE: Ensure the removal tools are seated. Incorrect placement may cause damage.

Step 2: With the installation tool in place, press the 44FA outer shell in until flush with both sides.

Step 3: Apply washing-up liquid to one of the bushes leading edges and outer metal bore.

Step 4: Insert the bush in the direction shown, until fully seated. Once complete, insert the inner tube.

Step 5: Remove the Installation tool

Step 6: Re-do Steps 1-5 for 44FB Outer
Bush

Step 7: Refit the arm to the car and tighten to OE torque specifications at ride height.

NOTE: Ensure suspension is settled, prior to final torque.

If you have any questions regarding the fitment of these bushes, please give us a ring on 01978 664316.