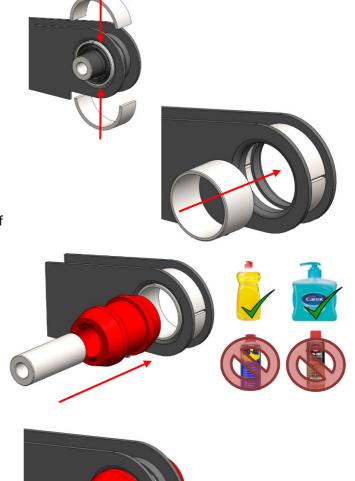

Step 1: Using the provided removal/installation tools, press out the OE bush. NOTE: Ensure the removal tools are seated. Incorrect placement may cause

damage.

Step 2: With the installation tool in place, press in the 44FA outer shell in until flush with both sides.

Step 3: Apply washing-up liquid to one of the bushes leading edges and outer metal bore.

Step 4: Insert the bush in the direction shown, until fully seated. Once completed, insert the inner tube.

Step 5: Remove the Installation tools