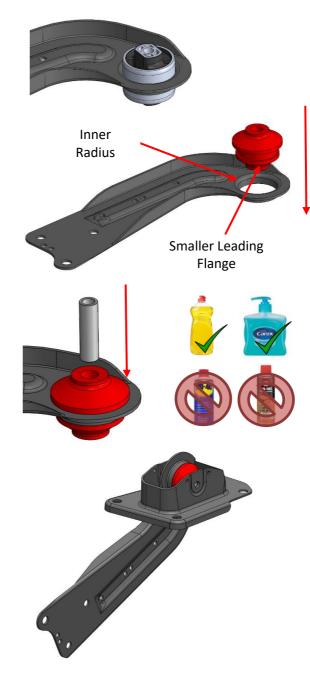

- Step 1: Remove OEM bush from arm.
- Step 2: Apply washing-up liquid to the smaller leading flange. (Part No. Side)
- Step 3: Insert bush with the small leading flange pushing through the inner radius edge of the arm ensuring the bush is fully seated. (Inside of the car to Outside)
- Step 4: Insert the inner tube.
- Step 5: Refit the bracketry along with the plastic protective cover. Do **NOT** fully torque the bush at this stage.
- Step 6: Refit the arm to the car and tighten to OE torque specifications when at ride height. <u>NOTE:</u> Ensure suspension is settled, prior to final torque.