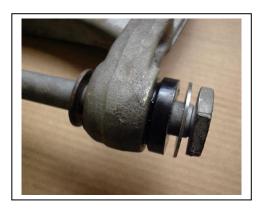

## Lower wishbone rear bush. (31S)

Fit the bush with the large flange to the outside of the wishbone. When reassembling the new washer supplied fits to the outside of the wishbone against the bolt head, and you should re-use the smaller washer, which sits on the inside of the wishbone against the small flange.

## Lower wishbone front bush. (31Q)

Fit the bush with the large flange to the inside of the wishbone. Use the large washer to reassemble fitted to the inside of the wishbone against the large flange.

Fit the bushes with the large flange to the outside of the wishbone in both cases. Two retaining washers are provided to be fitted one each side of the bush during re-assembly