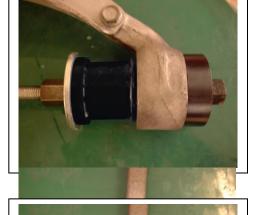

## Lower wishbone rear bush. (31S)

Fit the bush with the large flange to the outside of the wishbone. When reassembling the new washer supplied fits to the outside of the wishbone against the bolt head, and you should re-use the smaller washer, which sits on the inside of the wishbone against the small flange.

## Lower wishbone front bush. (31Q)

Fit the bush with the large flange to the inside of the wishbone. Use the large washer to reassemble fitted to the inside of the wishbone against the large flange.

Fit the bushes with the large flange to the outside of the wishbone in both cases. Two retaining washers are provided to be fitted one each side of the bush during re-assembly