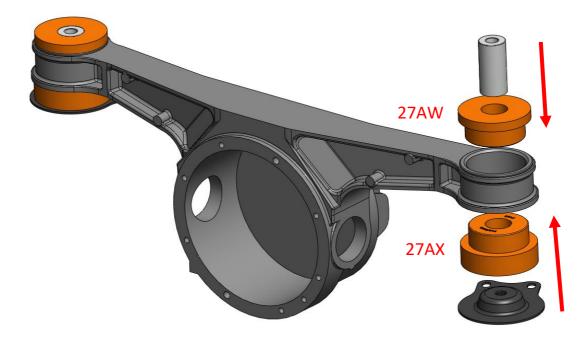

## **27AW - Differential Mounting Bush**

27AW Contains: 2 x 27AW Upper Bushes 2 x 27AX Lower Bushes 2 x 44EC Tubes

Step 1:

Remove existing differential carrier bushes. Ensure there are no sharp edges left in the bore.

Step 2:

The existing lower stopper washer has to be reused by removing all old rubber. A full restoration video has been uploaded to our YouTube page.

"Restoration of MK1 & 2 MX5 Diff Mounting Brackets - Before Fitting Polybush 27AW Diff Bush"

https://www.youtube.com/watch?v=OpN48l6Fs9E&t=1s

Step 3:

Insert the 27AW from the top and the 27AX from the bottom side.

Step 4:

Insert the tube through both bushes until flush with the top bush.

Step 5:

Lift the differential into place and align with the mounting bolts. Fit the lower stopper washer into the 27AX concaved underside, fit nut and torque to OEM recommended settings.