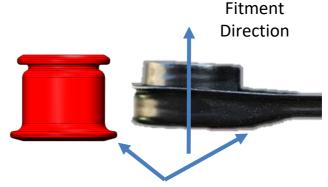

#### Step 3:

The 45M fits in the wider of the 2 ends as show in the diagram.

The larger flange should be towards the closed side of the arm.