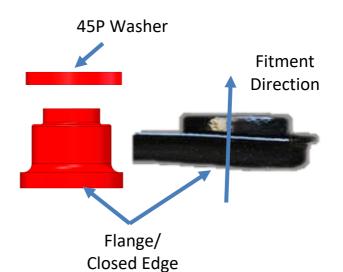

### Step 5:

Push in the 45N bush ensuring the flange is towards the closed side of the arm.

### Step 6:

Place the Poly Washer on the end of the bush and insert the inner tube.