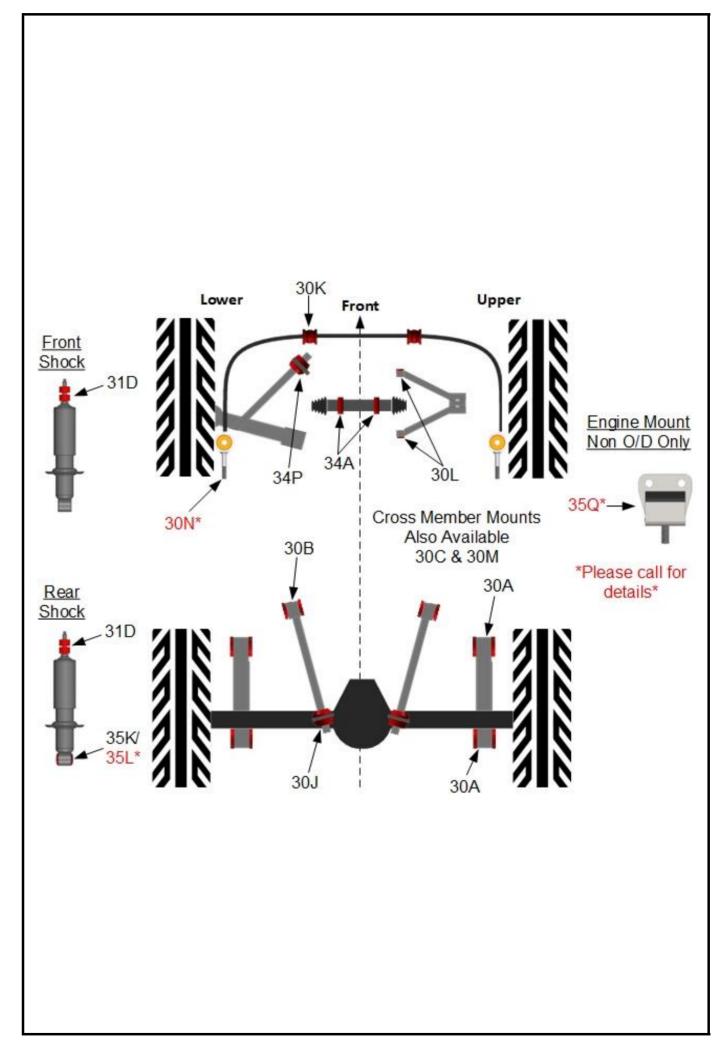

## Last updated March 2025

| Polybush<br>Part<br>Number | Description                                                     | OE Part Number                          | Number Of<br>Bushes Per<br>Vehicle Set | Nett<br>Price Per<br>Bush | Nett Price<br>Per<br>Vehicle<br>Set |
|----------------------------|-----------------------------------------------------------------|-----------------------------------------|----------------------------------------|---------------------------|-------------------------------------|
| 30 Series<br>Kit 21        |                                                                 |                                         |                                        |                           |                                     |
| 30A                        | Rear Lower Trailing Arm Bushes                                  | ULC1580                                 | 4                                      |                           |                                     |
| 30B                        | Rear Upper Link Bushes.                                         | UKC5514                                 | 2                                      |                           |                                     |
| 30J                        | Rear Tie Bar - Axle End Doughnut                                | 152767                                  | 4                                      |                           |                                     |
| 30K                        | Front Anti Roll Bar Bush                                        | 153676                                  | 2                                      |                           |                                     |
| 30L                        | Front Upper Wishbone Bush                                       | UKC3444                                 | 4                                      |                           |                                     |
| 34P                        | Lower Drag Strut Bush                                           | 152588                                  | 2                                      |                           |                                     |
|                            |                                                                 |                                         | Total Price                            |                           |                                     |
| Additional<br>Items        |                                                                 |                                         |                                        |                           |                                     |
| 30C                        | Crossmember Top Bush                                            | 155793                                  | 2                                      |                           |                                     |
| 30M                        | Crossmember Bush                                                | 155794                                  | 2                                      |                           |                                     |
| 1 Set of 30                | C's is required to cover the Rear Top Bushe<br>Bushes & 4 Front | es. 3 Sets of 30M's<br>Upper/Lower Bush |                                        | over the 2 F              | Rear Lower                          |
| 35Q                        | Engine Gearbox Mounting Bush                                    | UKC5334                                 | 1                                      | *Please call for details* |                                     |
| 30N                        | Anti Roll Bar link bush                                         | 153735A                                 | 1                                      | *Please call for details* |                                     |
| 31D                        | Front or Rear Shock Absorber Upper Bush                         | C10996                                  | 4                                      |                           |                                     |
| 35K                        | Rear Shock Absorber Lower Bush (2 Bushes Required)              | 119450                                  | 4                                      |                           |                                     |
| 35L                        | Rear Shock Absorber Lower Bush<br>Oversized                     |                                         | 2                                      | *Please call for details* |                                     |
| 34A                        | Steering Rack Bush                                              | 139386                                  | 2                                      |                           |                                     |

## Fitment Diagram

Vehicle suspension geometry must be checked / reset once bushes have been fitted. ALL Part Kits Are Available Separately. O.E.part numbers for reference only This Price list is subject to our standard conditions of sale, a copy of which is available on request and is exclusive of VAT & carriage. E & O E.